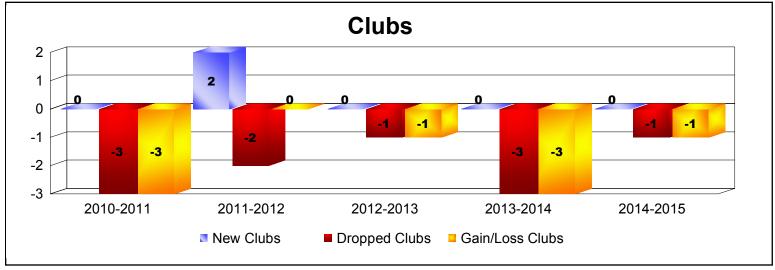

District 3 A

As of June 2015 Cumulative

| Year      | New<br>Clubs | Dropped<br>Clubs | Gain/<br>Loss<br>Clubs | New<br>Members | Charter<br>Members | Reinstate<br>Members | Transfer<br>Members | Total<br>Member<br>Added | Total<br>Members<br>Dropped | Gain/<br>Loss<br>Members |
|-----------|--------------|------------------|------------------------|----------------|--------------------|----------------------|---------------------|--------------------------|-----------------------------|--------------------------|
| 2010-2011 | 0            | -3               | -3                     | 100            | 3                  | 2                    | 19                  | 124                      | -175                        | -51                      |
| 2011-2012 | 2            | -2               | 0                      | 66             | 48                 | 8                    | 3                   | 125                      | -133                        | -8                       |
| 2012-2013 | 0            | -1               | -1                     | 83             | 1                  | 15                   | 0                   | 99                       | -153                        | -54                      |
| 2013-2014 | 0            | -3               | -3                     | 83             | 0                  | 4                    | 2                   | 89                       | -151                        | -62                      |
| 2014-2015 | 0            | -1               | -1                     | 80             | 0                  | 5                    | 2                   | 87                       | -116                        | -29                      |
| Average   | 0            | -2               | -2                     | 82             | 10                 | 7                    | 5                   | 105                      | -146                        | -41                      |