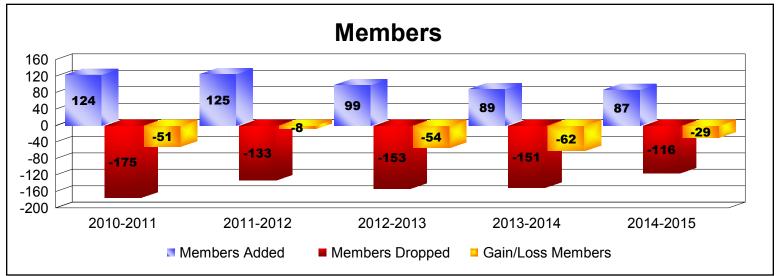

District 3 A

As of June 2015 Cumulative

| Year      | New<br>Clubs | Dropped<br>Clubs | Gain/<br>Loss<br>Clubs | New<br>Members | Charter<br>Members | Reinstate<br>Members | Transfer<br>Members | Total<br>Member<br>Added | Total<br>Members<br>Dropped | Gain/<br>Loss<br>Members |
|-----------|--------------|------------------|------------------------|----------------|--------------------|----------------------|---------------------|--------------------------|-----------------------------|--------------------------|
| 2010-2011 | 0            | -3               | -3                     | 100            | 3                  | 2                    | 19                  | 124                      | -175                        | -51                      |
| 2011-2012 | 2            | -2               | 0                      | 66             | 48                 | 8                    | 3                   | 125                      | -133                        | -8                       |
| 2012-2013 | 0            | -1               | -1                     | 83             | 1                  | 15                   | 0                   | 99                       | -153                        | -54                      |
| 2013-2014 | 0            | -3               | -3                     | 83             | 0                  | 4                    | 2                   | 89                       | -151                        | -62                      |
| 2014-2015 | 0            | -1               | -1                     | 80             | 0                  | 5                    | 2                   | 87                       | -116                        | -29                      |
| Average   | 0            | -2               | -2                     | 82             | 10                 | 7                    | 5                   | 105                      | -146                        | -41                      |